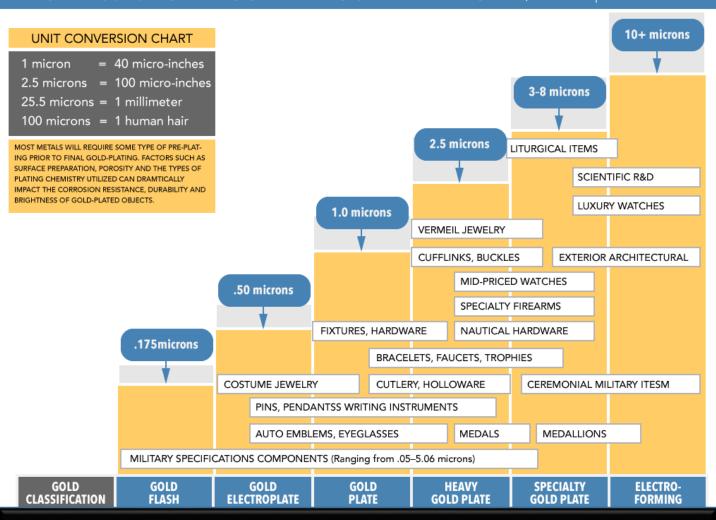

# Not sure what thickness of gold plating you need? Check out this handy info-graphic!

This chart identifies gold thickness on a wide range of commonly plated items!

### THICKNESSES FOR DECORATIVE GOLD-PLATING ©2014, Metals Arts Specialties.

Questions? Give us a call at 248-821-3450 8:00 a.m. – 6:00 p. m. EST

©2002–2014 Metal Arts Specialties. Artisan Plating is a division of Metal Arts Specialties. All rights reserved